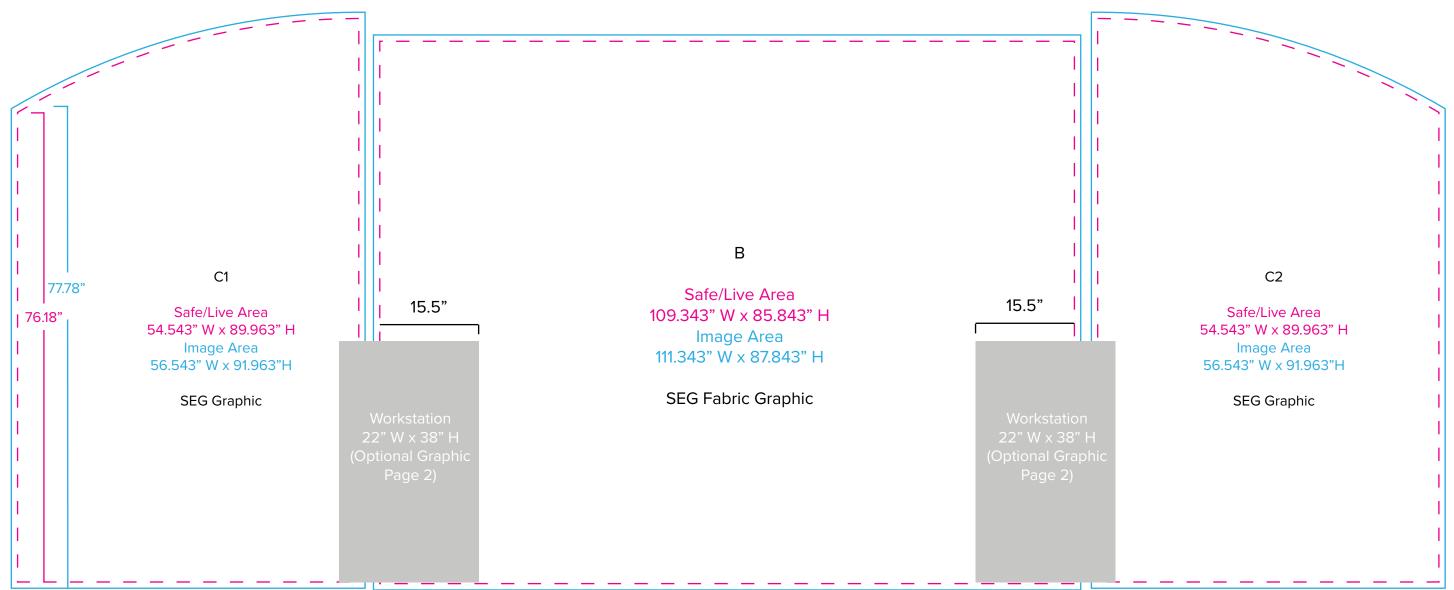

Graphic Template 10 x 20 Inline Exhibit Backwall with Flat, Rectangular Center Panel & Flat, Arched Side Panels – SEG Fabric Graphic

NOTE: All Raster Art (jpg, tiff,psd, png, etc.) must be at least 100 dpi at print size.

Standard kits are often customized. Please check with Customer Service to ensure that this template matches your specific job.

Page 1 2.2020

Graphic Template
Backwall Workstation Countertop – Vinyl Graphics