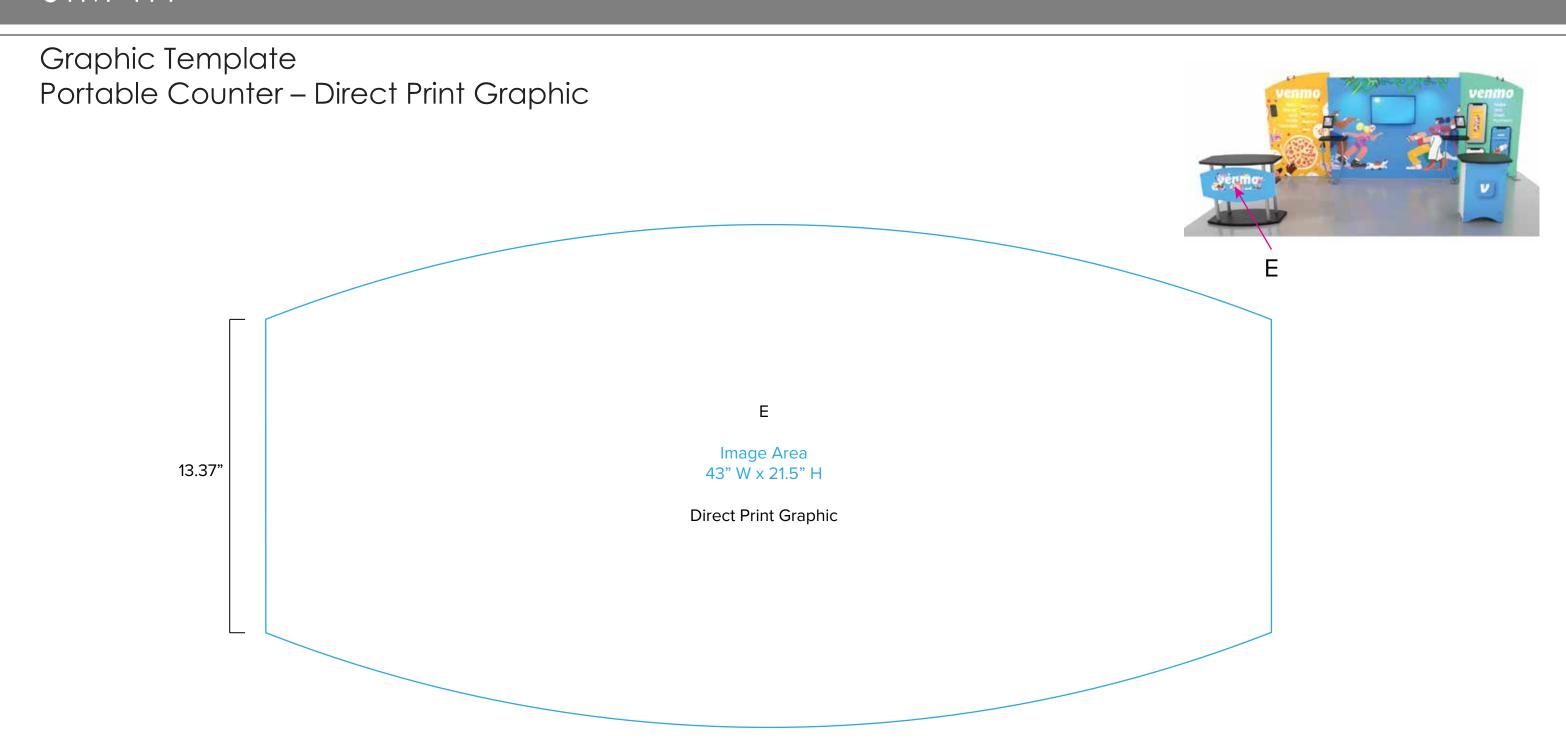

Page 3 3.2020

NOTE: All Raster Art (jpg, tiff,psd, png, etc.) must be at least 100 dpi at print size.

Standard kits are often customized. Please check with Customer Service to ensure that this template matches your specific job.

Page 4 3.2020