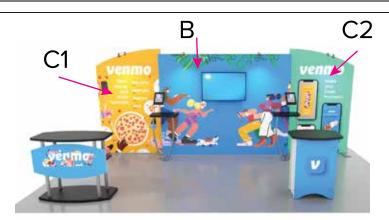

Graphic Template 10 x 20 Inline Exhibit Backwall with Flat, Rectangular Center Panel & Flat, Arched Side Panels – SEG Fabric Graphic

NOTE: All Raster Art (jpg, tiff,psd, png, etc.) must be at least 100 dpi at print size.