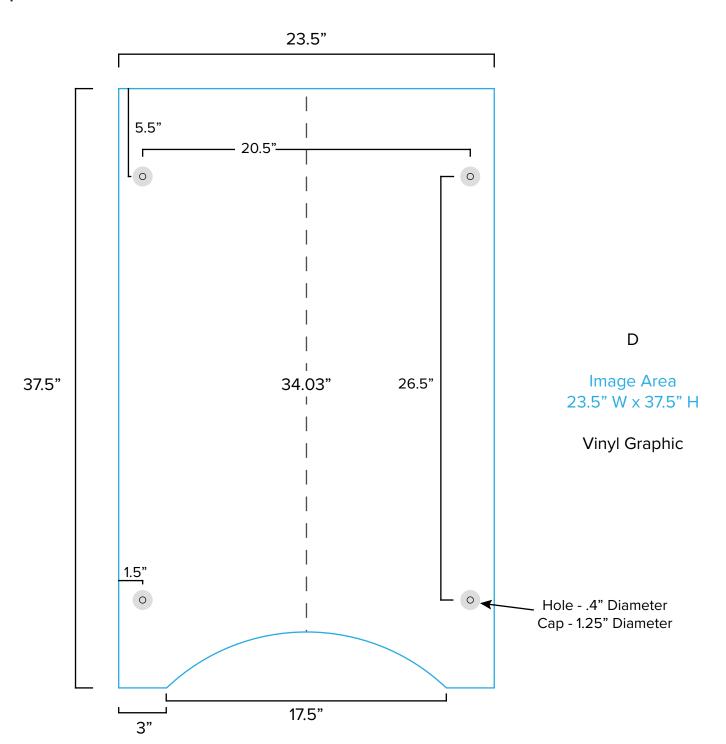

Page 2 3.2020

Graphic Template Portable Counter – Vinyl Graphic

NOTE: All Raster Art (jpg, tiff,psd, png, etc.) must be at least 100 dpi at print size.

Standard kits are often customized. Please check with Customer Service to ensure that this template matches your specific job.