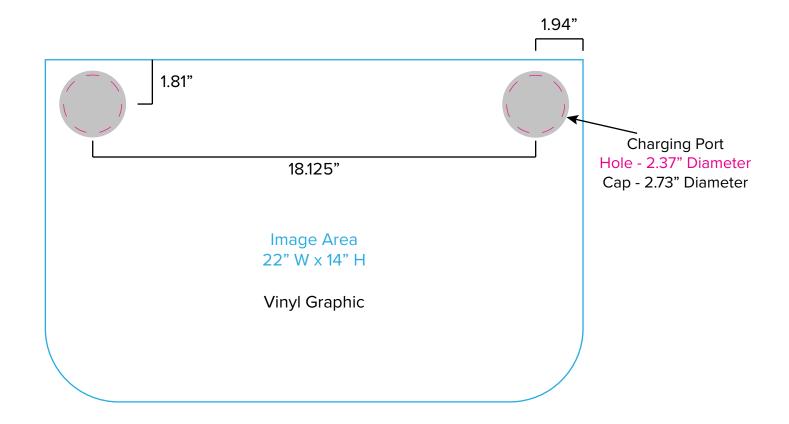

Graphics **NOT** included in base price. Please request pricing.

NOTE: All Raster Art (jpg, tiff,psd, png, etc.) must be at least 100 dpi at print size.

Standard kits are often customized. Please check with Customer Service to ensure that this template matches your specific job.

Page 2 3.2020

Graphic Template Portable Counter – Vinyl Graphic

NOTE: All Raster Art (jpg, tiff,psd, png, etc.) must be at least 100 dpi at print size.

Standard kits are often customized. Please check with Customer Service to ensure that this template matches your specific job.